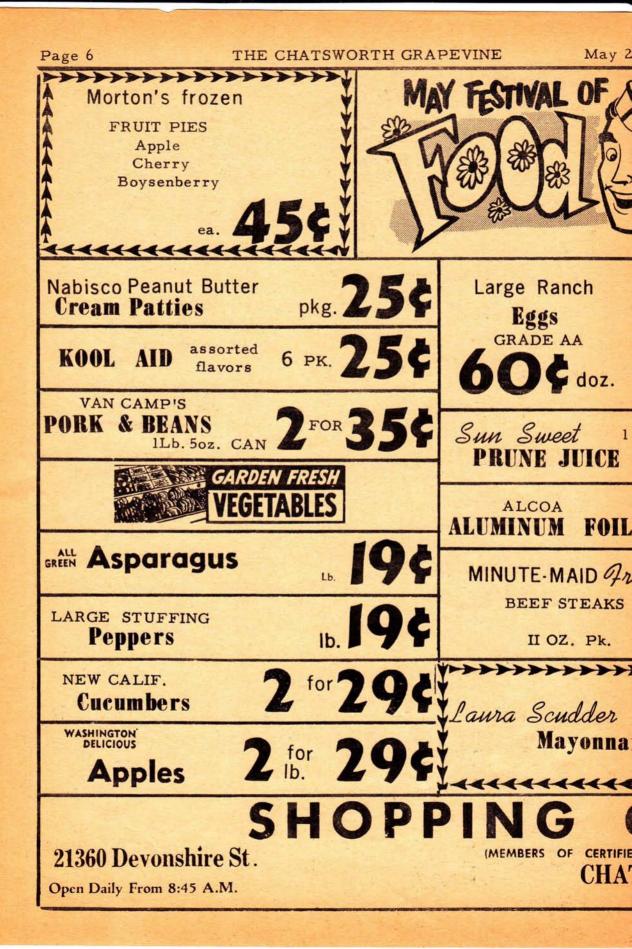

9:30 a.m. 1st & 3rd Wed. I John: 2:15-17

COMMUNITY METHODIST CHURCH 10051 Topanga Canyon Bivd. Dr. Harold Hayward, Pastor Home Ph. EMpire 3-1326 Office Ph. DI 8-1231 8-7643

SUNDAY SERVICES

Church School: 9:30-10:45 a.m. Worship Service: 11:00-12:15 a.m. (Includes Jr. Church and Nursery) Junior MYF: 6:00- 8:00 p.m. Senior MYF: 7:00- 9:30 p.m. Wesley Fellowship: 7:00 p.m. Evening Service: 7:45- 8:30 p.m. SET MEETINGS All Commissions: 7:30 p.m. 2nd Wed. Official Board: 8:30 p.m. 2nd Wed. Prayer Group: 9:30 a.m. Tues. Bible Study: 7:30 p.m. Thurs. Choir Rehearsal: 7:30 p.m. Thurs. WSCS Board: 10:00 a.m. 2nd Wed. WSCS General: 10:00 a.m. 3rd Wed. Men's Club: Last Tuesday CHATSWORTH LAKE COMMUNITY CHURCH Sunday School 9:45 a.m. Worship Service 11:00 a.m. Temporary Pastor-Rev. Roy McKaughan





THE CHATSWORTH GRAPEVINE

May 24, 1956

Rep. Joe Holt will speak at the annual observances commemorating Memorial Day at Oakwood Cemetery. This memorial, the only one in the West Valley, is under the auspices of Chatsworth American Legion Post 622 and Canoga Park VFW Post 2805, with James C. Nofziger of Post 622 in charge.

Page 8

Dr.

Legion Commander George Cruse will present the Memorial Wreath to members of the Gold Star Mothers. Honor guard for the placing of the wreath will be supplied by Tank Co., 3rd Bn., 111 th Armored Cavalry Bn. of the Cal-

ifornia

National

Guard under Capt. Allison Clubly.

Taps will be played by buglers of the Van Nuys Chamber of Commerce Band. Music will include selections by the band, a song by the West Valley Harmonettes, and song by Virginia Ruff,