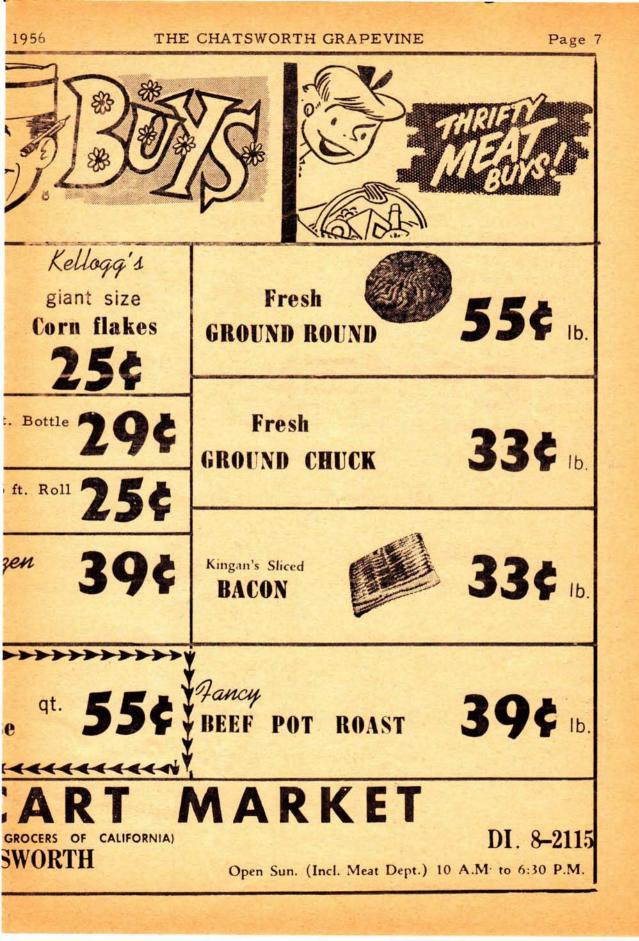

:30 a.m. 1st & 3rd Wed. I John: 2:15-17

COMMUNITY METHODIST CHURCH 10051 Topanga Canyon Bivd. Dr. Harold Hayward, Pastor Home Ph. EMpire 3-1326 Office Ph. DI 8-1231 8-7643

SUNDAY SERVICES

Church School: 9:30-10:45 a.m. Worship Service: 11:00-12:15 a.m. (Includes Jr. Church and Nursery) Junior MYF: 6:00- 8:00 p.m. Senior MYF: 7:00- 9:30 p.m. Wesley Fellowship: 7:00 p.m. Evening Service: 7:45- 8:30 p.m. SET MEETINGS All Commissions: 7:30 p.m. 2nd Wed. Official Board: 8:30 p.m. 2nd Wed. Prayer Group: 9:30 a.m. Tues. Bible Study: 7:30 p.m. Thurs. Choir Rehearsal: 7:30 p.m. Thurs. WSCS Board: 10:00 a.m. 2nd Wed. WSCS General: 10:00 a.m. 3rd Wed. Men's Club: Last Tuesday CHATSWORTH LAKE COMMUNITY CHURCH Sunday School 9:45 a.m. Worship Service 11:00 a.m. Temporary Pastor-Rev. Roy McKaughan





THE CHATSWORTH GRAPEVINE

May 24, 1956

Rep. Joe Holt will speak at the annual observances commemorating Memorial Day at Oakwood Cemetery. This memorial, the only one in the West Valley, is under the auspices of Chatsworth American Legion Post 622 and Canoga Park VFW Post 2805, with James C. Nofziger of Post 622 in charge.

Page 8

Dr.

Legion Commander George Cruse will present the Memorial Wreath to members of the Gold Star Mothers. Honor guard for the placing of the wreath will be supplied by Tank Co., 3rd Bn., 111 th Armored Cavalry Bn. of the Cal-

ifornia

National

Guard under Capt. Allison Clubly.

Taps will be played by buglers of the Van Nuys Chamber of Commerce Band. Music will include selections by the band, a song by the West Valley Harmonettes, and song by Virginia Ruff, 14